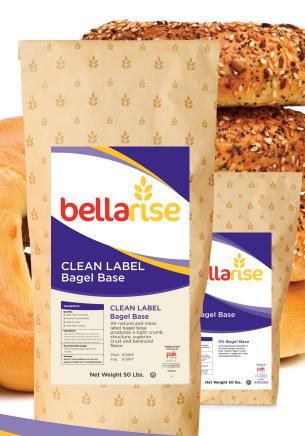

## **BAGEL BASE**

## CUSTOM CLEAN LABEL AND STANDARD BAGEL BASES

A staple of the Polish national diet since the 17th century and a timeless American classic, the bagel comes in as many varieties as there are people who enjoy them. Our all-natural bagel base - as well as our standard blend - faithfully forms an authentic starting point for all of your unique takes on this incredibly versatile and popular bread. Delight your customers with a delicious bagel, and see our Bellarise bagel bases bring out the best in your creations, every time.

## KEY BELLARISE BAGEL BASE BENEFITS

- 💲 Authentic. Prepare unique and authentic bagels using our special bases, with origins set deep in Eastern European and American traditions
- Marketable. Ride rising retail bagel sales and bake a great tasting bagel that customers love for being easily topped and enjoyed on-the-go
- Quality. We take bagels seriously - as we very well should! You can tell from the tight crumb structure, great pull, satisying chew, full aroma, and balanced flavors
- Value. Excellent machinability, long shelf life, and lower production costs ensure quality bagels that extend value to you and your customers
- 🕴 Desirable. Present a clean label bagel made from natural ingredients like sea salt, natural enzymes, and honey powder
- Service. Always happy to help, our bakers believe in helping you get the most out of your hard work, and baking the best breads on Earth